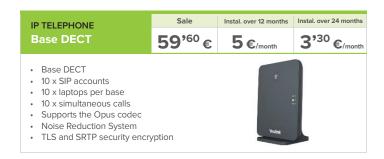

## Do you need PHYSICAL TELEPHONES?

As part of your CloudVoice solution you can buy or rent terminals according to your company's needs:

- 2.3" 132 x 64-pixel graphic display with back light
- 2 x dual-colour line keys
- 4 x Soft keys, 5-way conference, Agenda XML
- HD Voice, with intelligent noise filtering
- Supports the OPUS codec

Up to 60 function keys

- IPv6, Switch GIGABIT 2xLAN 10/100/1000 Mbps
- Supports management platforms YDMP/YMCS
- Tabletop with 2 adjustable angles, wall mounting

Supports BLF/BLA, speed dial, call capture, etc.